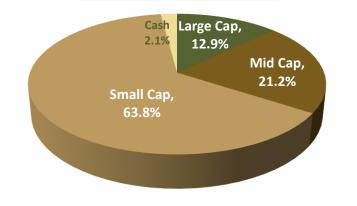

### Market Cap Allocation

Data as on 31<sup>st</sup> October 2024

The current model client portfolio comprise of 18 stocks. Portfolio is well diversified across market capitalization and sector. We have shown top 10 stocks based on current portfolio. Most of the stocks are given more or less equal and sizable weightage in portfolio.