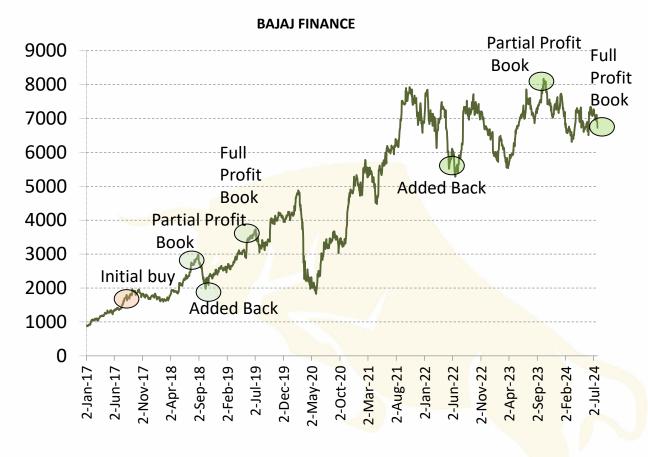

## **Success Stories - Bajaj Finance**

5 STARS PMS Bazaar Ranking Computation Powered by CRISIL

## **Bajaj Finance**

- One of the Fastest growing and well diversified NBFC from the Bajaj Group.
- Consistent growth in NII and ROA with NPA under control.
- Focus on retail franchise.
- Always got better valuation then peers.
- Exited full investment as credit growth is lilkely to be slower and with base reaching so high for NBFC and Capital raising to dilute earning. Which will pull down the premium valuation it command due to high growth.