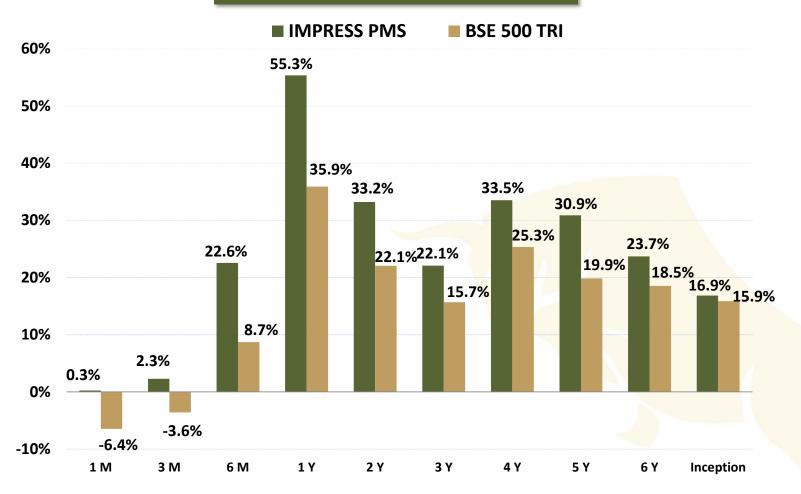

#### Performance as on 31st October, 2024

Note: - Returns above one year are annualized. Returns net of fees and expenses.

**Disclaimer:** Past Performance is not necessarily indicative of likely future performance. Performance mentioned above are not verified by SEBI. We have shown the performance as Aggregate performance of all clients on TWRR basis.