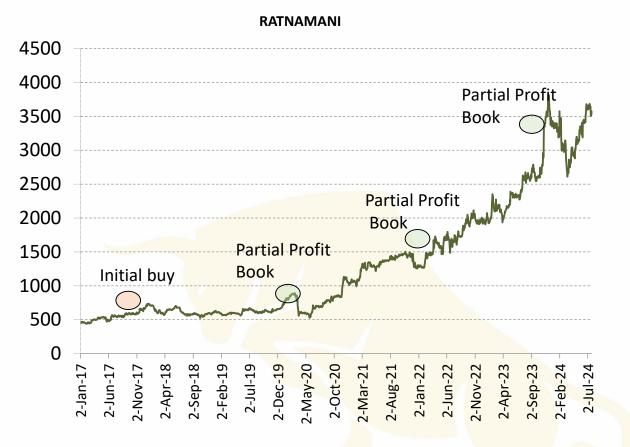

## Success Stories – Ratnamani Metals

Ratnamani Metals & Tubes (RMTL) is a niche player with superior capabilities in the domestic industrial pipes and tube segment.

RMTL manufactures a wide range of stainless steel and carbon steel pipes & tubes, which find application in key end user industries like oil & gas refineries, power, healthcare, etc.

Company has expanded capacity over the years and increased steel pipes & value added products which has higher margins.