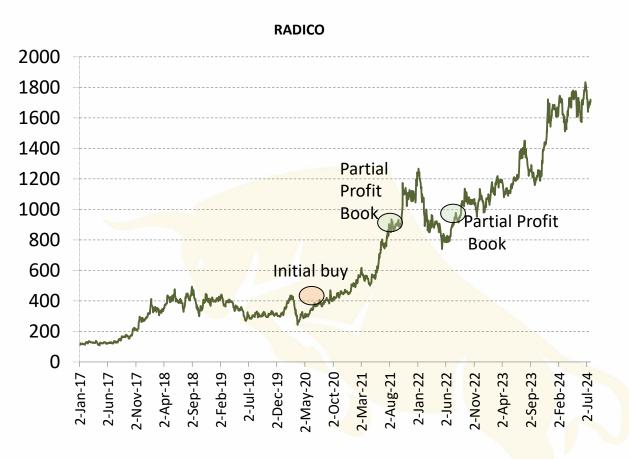

## Success Stories – Radico Khaitan

5 STARS PMS Bazaar Ranking Computation Powered by CRISIL

Radico Khaitan Limited (RKL) is one of the oldest and the largest manufacturers of Indian Made Foreign Liquor (IMFL) in India.

RKL is one of the few companies in India to have developed its entire brand portfolio organically, with inhouse capabilities.

With over 15 brands including four millionaire brands in its portfolio – 8PM Whisky, Magic Moments Vodka, Contessa XXX Rum and Old Admiral Brandy - the rich history of over 75 years continues to set the pace for today and shape the business outlook for tomorrow.

Through premium brand launches, backward integration, better pricing and wider distribution, Radico Khaitan is in a sweet spot.