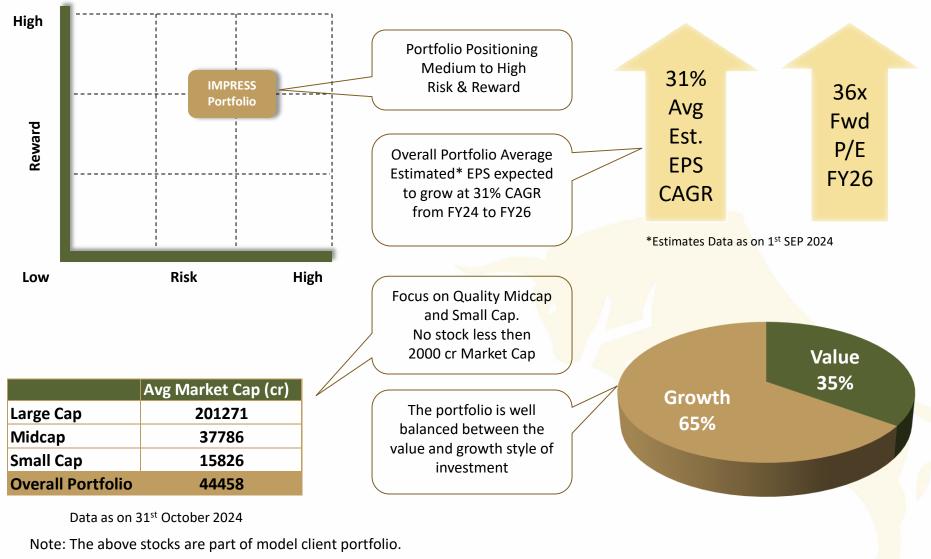

## Objective

Focus on Return Optimization by investing in multicap portfolio of rising enterprises with sound corporate track record and sustainable business model keeping balance between value and growth strategy.

Value investing is the art of buying stocks which trade at a significant discount to their intrinsic value. Portfolio Manager achieve this by looking for companies on cheap valuation metrics, typically low multiples of their profits or assets, for reasons which are not justified over the longer term. Growth investing is a style of investment strategy focused on capital appreciation. Portfolio Manager invest in companies that exhibit signs of aboveaverage growth, even if the share price appears expensive in terms of metrics such as price-toearnings or price-tobook ratios.