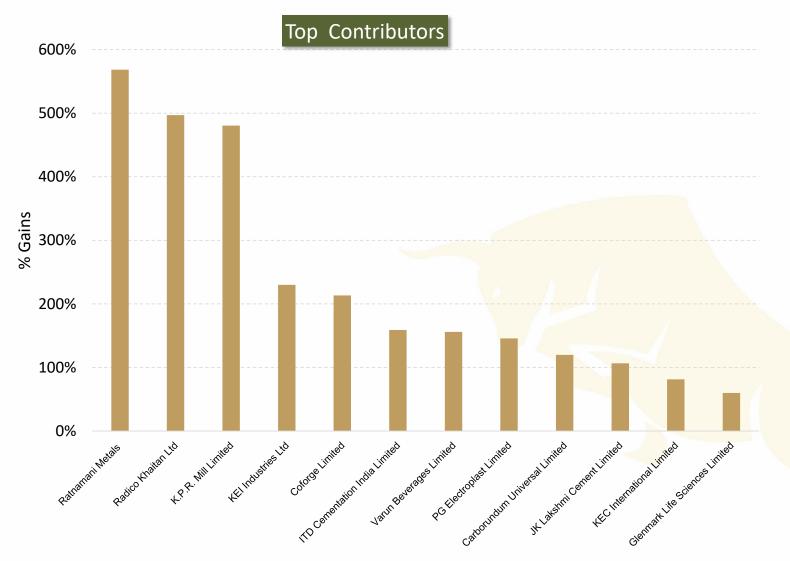

## **Top Contributors**

5 STARS PMS Bazaar Ranking Computation Powered by CRISIL

**Disclaimer:** Past Performance is not necessarily indicative of likely future performance.

| Ratios (5 Years Data) |      |                       |                 |                  |              |                            |  |  |  |
|-----------------------|------|-----------------------|-----------------|------------------|--------------|----------------------------|--|--|--|
| Particulars           | BETA | Standard<br>Deviation | Sharpe<br>Ratio | Treynor<br>Ratio | Jenson Alpha | Avg. Portfolio<br>Turnover |  |  |  |
| IMPRESS PMS           | 0.90 | 20.35                 | 1.65            | 37.15            | 15.40        | 47.4%                      |  |  |  |
| BSE 500 TRI           | 1    | 18.93                 | 1.06            | 20.12            | NA           | NA                         |  |  |  |