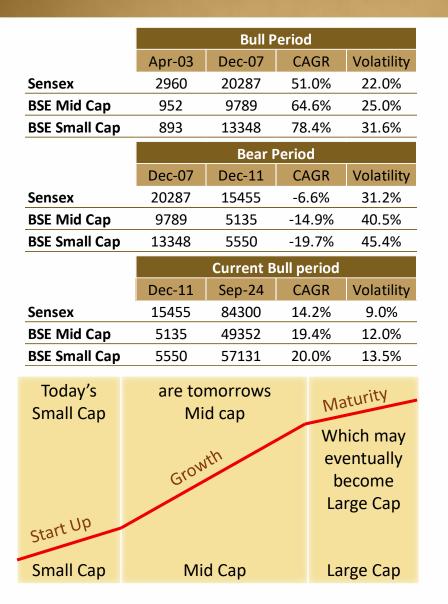

## Why Multicap Strategy

• The table shows <u>outperformance</u> of the Mid Cap and Small Cap Index over the Sensex Index during the <u>Bull Period</u>.

nputation Powered bv **CRISIL** 

- Outperformance of the Mid Cap and small caps happens because of <u>better earnings growth</u> in the bull phase.
- The <u>P/E</u> for Mid cap and Small Caps also <u>expands</u> as earnings growth is superior v/s Sensex earnings growth.
- Identifying the business within attractive valuation compare to their growth is key factor for outperformance.
- <u>Returns delivered from Mid Cap and Small Cap</u> <u>do outperform</u> the Large Cap, however one should keep in mind the risk associated with it as we see the <u>higher volatility</u> in it. Therefore we emphasis on <u>stringent stock selection</u> strategy and create a diversified Multicap portfolio to create alpha over the benchmark.